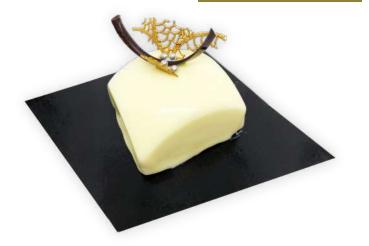

# Tigre blanco

#### Descripción

Cremoso de chocolate relleno de crema de praliné, bañado con chocolate blanco.

#### Formato individual

10 x 3 cm

#### Peso x unidades/caja

105 g x 16 uds.

#### Referencia

P**l**104