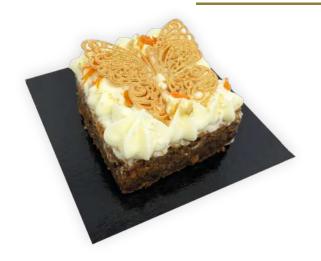

### Carrot cake

#### Descripción

Bizcocho de zanahoria con crema de queso fresco y nueces trituradas.

#### Formato individual

6 x 6 cm

#### Peso x unidades/caja

85 g x 20 uds.

#### Referencia