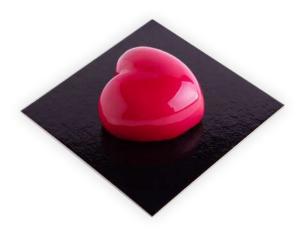

### Corazón

#### Descripción

Mousse de chocolate relleno de puré de frambuesa.

#### Formato individual

6 x 4 cm

#### Peso x unidades/caja

115 g x 16 uds.

#### Referencia

P**l**110