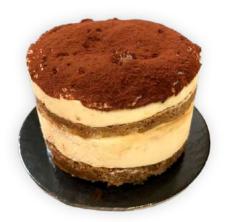

## Tiramisú

#### Descripción

Crema mascarpone con nata, Baileys y bizcocho borracho de café.

#### Formato individual

o/6cm

#### Peso x unidades/caja

75 g x 20 uds.

#### Referencia