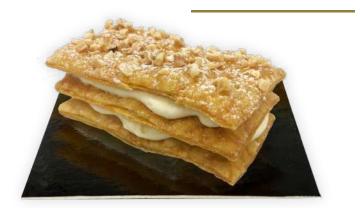

### Tarta árabe

#### Descripción

Milhojas de hojaldre relleno de crema mezclada con nata y almendra tostada.

#### Formato individual

10 x 4 cm

#### Peso x unidades/caja

75 g x 16 uds.

#### Referencia

P**l**122