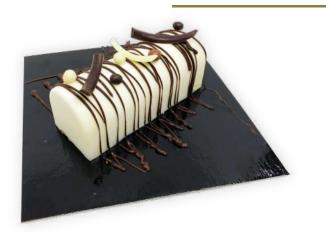

# Milhojas de chocolate

#### Descripción

Chocolate templado en láminas recubierto de pan tostado con aceite y sal, relleno de trufa o nata.

#### Formato individual

9 x 3,5 cm

#### Peso x unidades/caja

85 g x 20 uds.

#### Referencia

P**l**107