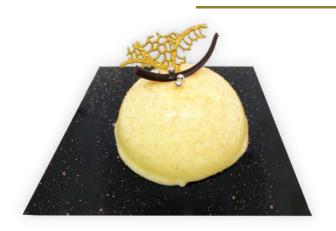

CATÁLOGO

# Pasteles individuales



Creando momentos dulces para ocasiones inolvidables

Fabricamos todos nuestros pasteles de forma **artesanal** y con los mejores ingredientes para cualquier evento o celebración.

Todas nuestras creaciones se pueden personalizar con distintas variaciones de sabores.





# Milhojas de violetas



#### Descripción

Hojaldre de mantequilla caramelizado, mousse de nata y violetas y caramelo de violetas.

#### Formato individual

10 x 4 cm

#### Peso x unidades/caja

80 g x 20 uds.

#### Referencia

P**l**101

### Semiesfera blanca



#### Descripción

Mousse de chocolate blanco con núcleo de puré de frutos rojos, bañado en gel de chocolate blanco y polvo rosa.

#### Formato individual

Diámetro ø 7 x 5 cm

#### Peso x unidades/caja

115 g x 12 uds.

#### Referencia

P**l**102

### Esfera cuadrada



#### Descripción

Mousse de yogur con núcleo de puré de frambuesa, bañado con gel de chocolate blanco.

#### Formato individual

6 x 4 cm

#### Peso x unidades/caja

110 g x 12 uds.

#### Referencia



# Tigre blanco



#### Descripción

Cremoso de chocolate relleno de crema de praliné, bañado con chocolate blanco.

#### Formato individual

10 x 3 cm

#### Peso x unidades/caja

105 g x 16 uds.

#### Referencia

P**l**104

### Pantxineta



#### Descripción

Hojaldre relleno de crema con almendras tostadas.

#### Formato i