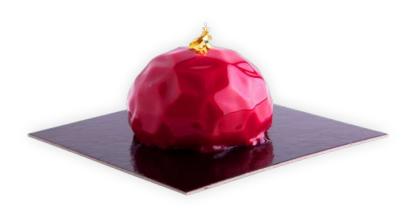

### Semiesfera blanca

#### Descripción

Mousse de chocolate blanco con núcleo de puré de frutos rojos, bañado en gel de chocolate blanco y polvo rosa.

#### Formato individual

Diámetro ø 7 x 5 cm

#### Peso x unidades/caja

115 g x 12 uds.

#### Referencia

P**l**102