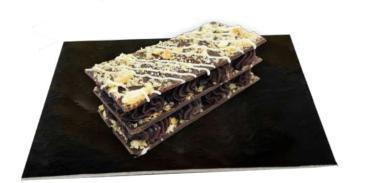

# Milhojas de chocolate

#### Descripción

Chocolate templado en láminas recubierto de pan tostado con aceite y sal, relleno de trufa o nata.

#### Formato individual

9 x 3,5 cm

#### Peso x unidades/caja

85 g x 20 uds.

#### Referencia

P**l**107