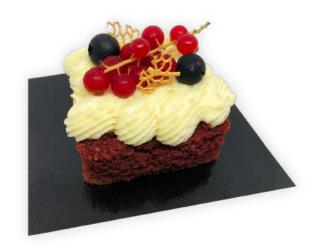

### Red velvet

#### Descripción

Bizcocho red velvet con crema de queso y nata con frutos rojos.

#### Formato individual

6 x 6 cm

#### Peso x unidades/caja

85 g x 12 uds.

#### Referencia

Pl111