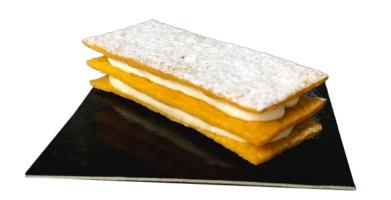

# Milhojas de mantequilla

#### Descripción

Hojaldre de mantequilla relleno de crema inglesa con aroma a naranja.

#### Formato individual

10 x 4 cm

#### Peso x unidades/caja

70 g x 16 uds.

#### Referencia

P**l**120