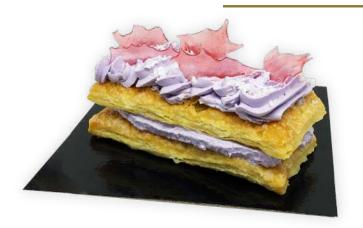

# Milhojas de violetas

#### Descripción

Hojaldre de mantequilla caramelizado, mousse de nata y violetas y caramelo de violetas.

#### Formato individual

10 x 4 cm

#### Peso x unidades/caja

80 g x 20 uds.

#### Referencia

P**l**101