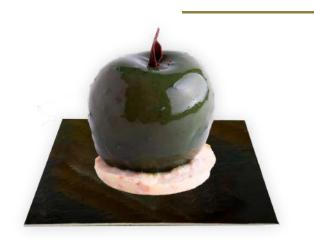

### Poliedro

#### Descripción

Mousse de chocolate (54%) con núcleo de puré de manzana verde.

#### Formato individual

Diámetro ø 7 x 4cm

#### Peso x unidades/caja

110 g x 12 uds.

#### Referencia

P**l**108