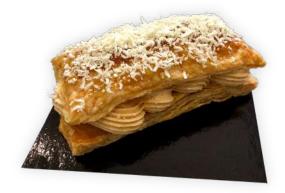

### Tarta árabe

#### Descripción

Milhojas de hojaldre relleno de crema mezclada con nata y almendra tostada.

#### Formato individual

10 x 4 cm

#### Peso x unidades/caja

75 g x 16 uds.

#### Referencia

P**l**122