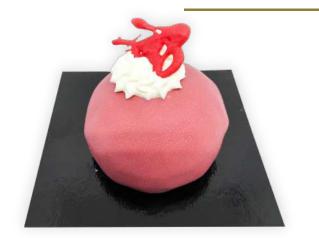

### Semiesfera blanca

#### Descripción

Mousse de chocolate blanco con núcleo de puré de frutos rojos, bañado en gel de chocolate blanco y polvo rosa.

#### Formato individual

Diámetro ø 7 x 5 cm

#### Peso x unidades/caja

115 g x 12 uds.

#### Referencia

P**l**102