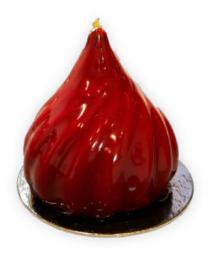

# Bomba ruby

#### Descripción

Mousse de chocolate blanco relleno de puré de mango, cubierto de chocolate ruby.

#### Formato individual

Diámetro ø 7 x 5 cm

#### Peso x unidades/caja

120 g x 12 uds.

#### Referencia