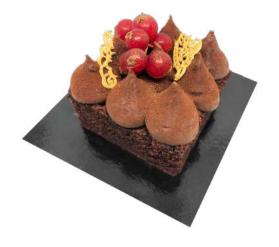

### Chocolatero

#### Descripción

Bizcocho americano de chocolate con ganache de chocolate y frutos rojos.

#### Formato individual

6 x 6 cm

#### Peso x unidades/caja

90 g x 12 uds.

#### Referencia