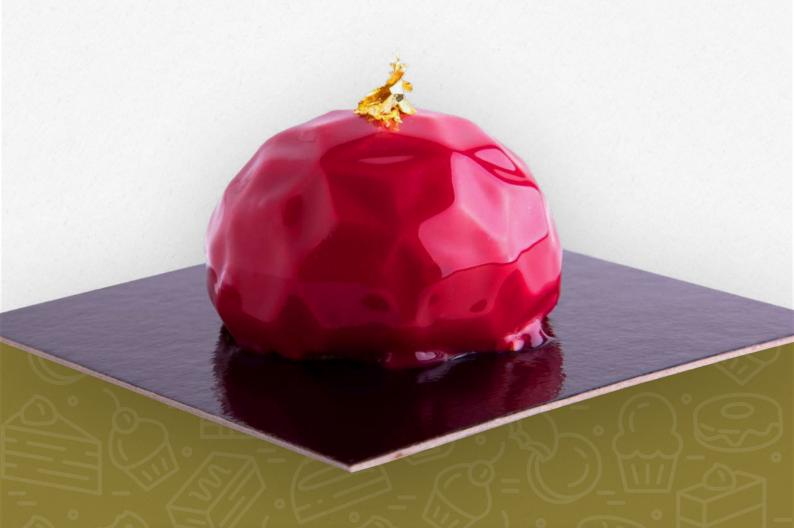

### Poliedro

#### Descripción

Mousse de chocolate (54%) con núcleo de puré de manzana verde.

#### Formato individual

Diámetro ø 7 x 4cm

#### Peso x unidades/caja

110 g x 12 uds.

#### Referencia

P**l**108