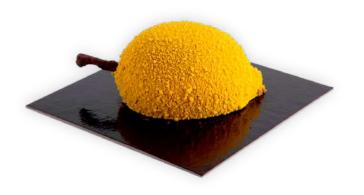

# Trampantojo limón

#### Descripción

Mousse de mango y núcleo de puré de maracuyá.

#### Formato individual

9 x 5 cm

#### Peso x unidades/caja

90 g x 12 uds.

#### Referencia

P**l**114