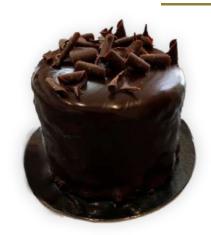

### Carlota de chocolate

#### Descripción

Bizcocho de chocolate con trufa bañado con chocolate sacher.

#### Formato individual

0/6cm

#### Peso x unidades/caja

85 g x 20 uds.

#### Referencia

P**l**119