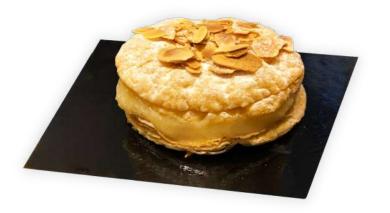

### Pantxineta

#### Descripción

Hojaldre relleno de crema con almendras tostadas.

#### Formato individual

Diámetro ø 8 x 4cm

#### Peso x unidades/caja

120 g x 12 uds.

#### Referencia

P**l**105