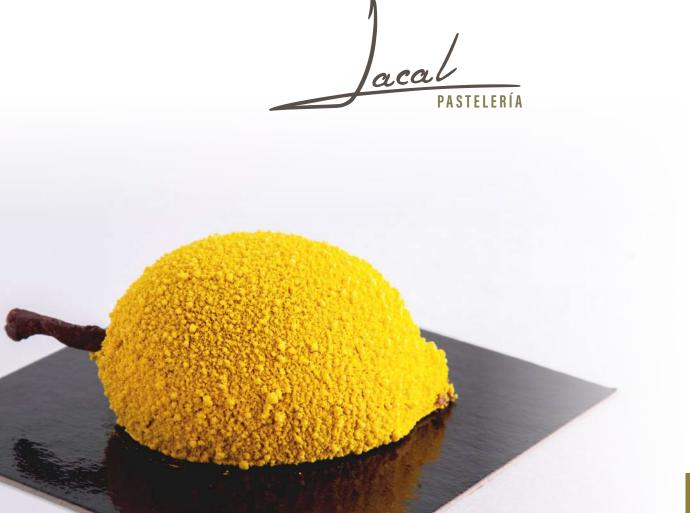

# Trampantojo limón

#### Descripción

Mousse de mango y núcleo de puré de maracuyá.

#### Formato individual

9 x 5 cm

#### Peso x unidades/caja

90 g x 12 uds.

#### Referencia

P**l**114