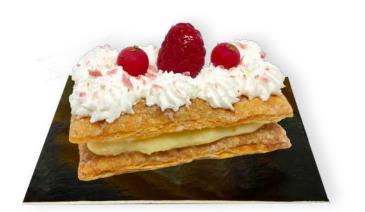

# Milhojas clásico

#### Descripción

Hojaldre de mantequilla caramelizado relleno de crema y nata con sus frutos rojos.

#### Formato individual

9 x 4 cm

#### Peso x unidades/caja

100 g x 20 uds.

#### Referencia