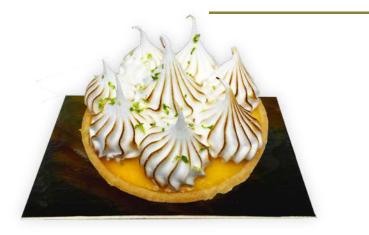

# Lemon pie

#### Descripción

Tartaleta de crema de limón natural y merengue quemado con ralladura de lima.

#### Formato individual

0/7cm

#### Peso x unidades/caja

80 g x 12 uds.

#### Referencia