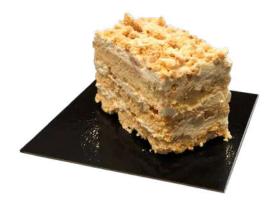

### Tarta árabe

#### Descripción

Milhojas de hojaldre relleno de crema mezclada con nata y almendra tostada.

#### Formato individual

10 x 4 cm

#### Peso x unidades/caja

75 g x 16 uds.

#### Referencia

P**l**122